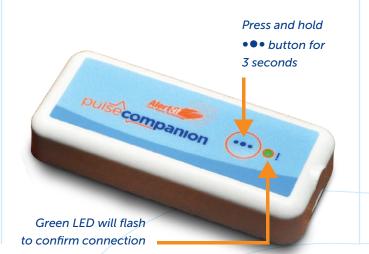

## How to turn on the Pulse Companion

To turn on the Pulse Companion, press and hold

•• button for 3 seconds.

The Pulse Companion will automatically pair to the armband supplied with this equipment.

The LED will flash green rapidly when connecting.

The LED on the Pulse Companion will now flash green every 4 seconds, you are now in monitoring conditions.