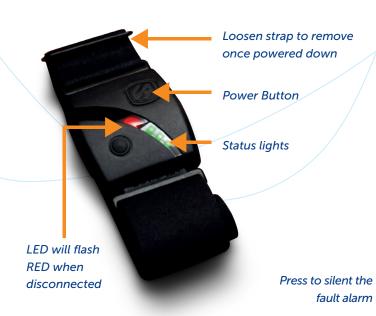

#### 1. How to turn off the armband

To turn off the armband hold the power button for 5 seconds.

Remove the armband when convenient.

"Fault 26" will appear onscreen once all LED's on armband are off