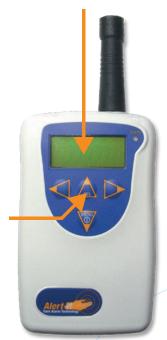

## How to turn on the pager

Turn on the pager by pressing and holding the menu button for 3 seconds a pip noise will sound.

**Pulse 00** should appear on the screen every 8 seconds after start up.

Fault 26 will now clear from the pager and will be alternating between battery and Pulse 00.

"Battery" and "Pulse 00" will alternate onscreen