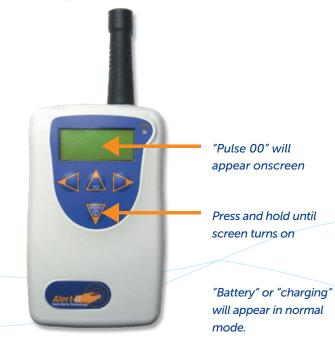

## How to turn on the pager

Turn on the pager by pressing and holding the menu button for 3 seconds a pip noise will sound.

**Pulse 00** should appear on the screen every 8 seconds after start up.