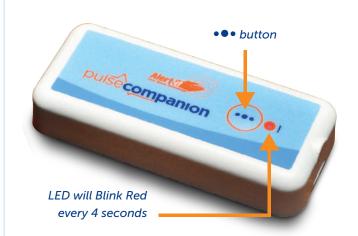

## How to turn on the Pulse Companion

To turn on the Pulse Companion, press and hold

•• button for 3 seconds.

The Pulse Companion will automatically pair to the armband supplied with this equipment.

The LED will flash green rapidly when connecting.

The LED on the Pulse Companion will now flash green every 4 seconds, you are now in monitoring conditions.

### 2. How to put the Pulse Companion and pager into Standby

Press and hold the ••• button for 3 seconds.

After six minutes, fault 26 will clear and LED will Blink Red every 4 seconds indicating the Pulse Companion is now in standby.