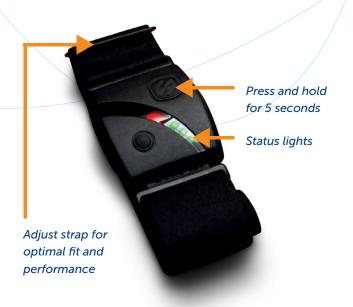

#### How to turn on the armband

To turn on the armband press and hold the power button for 5 seconds.

Adjust the sensor strap and fit where appropriate.